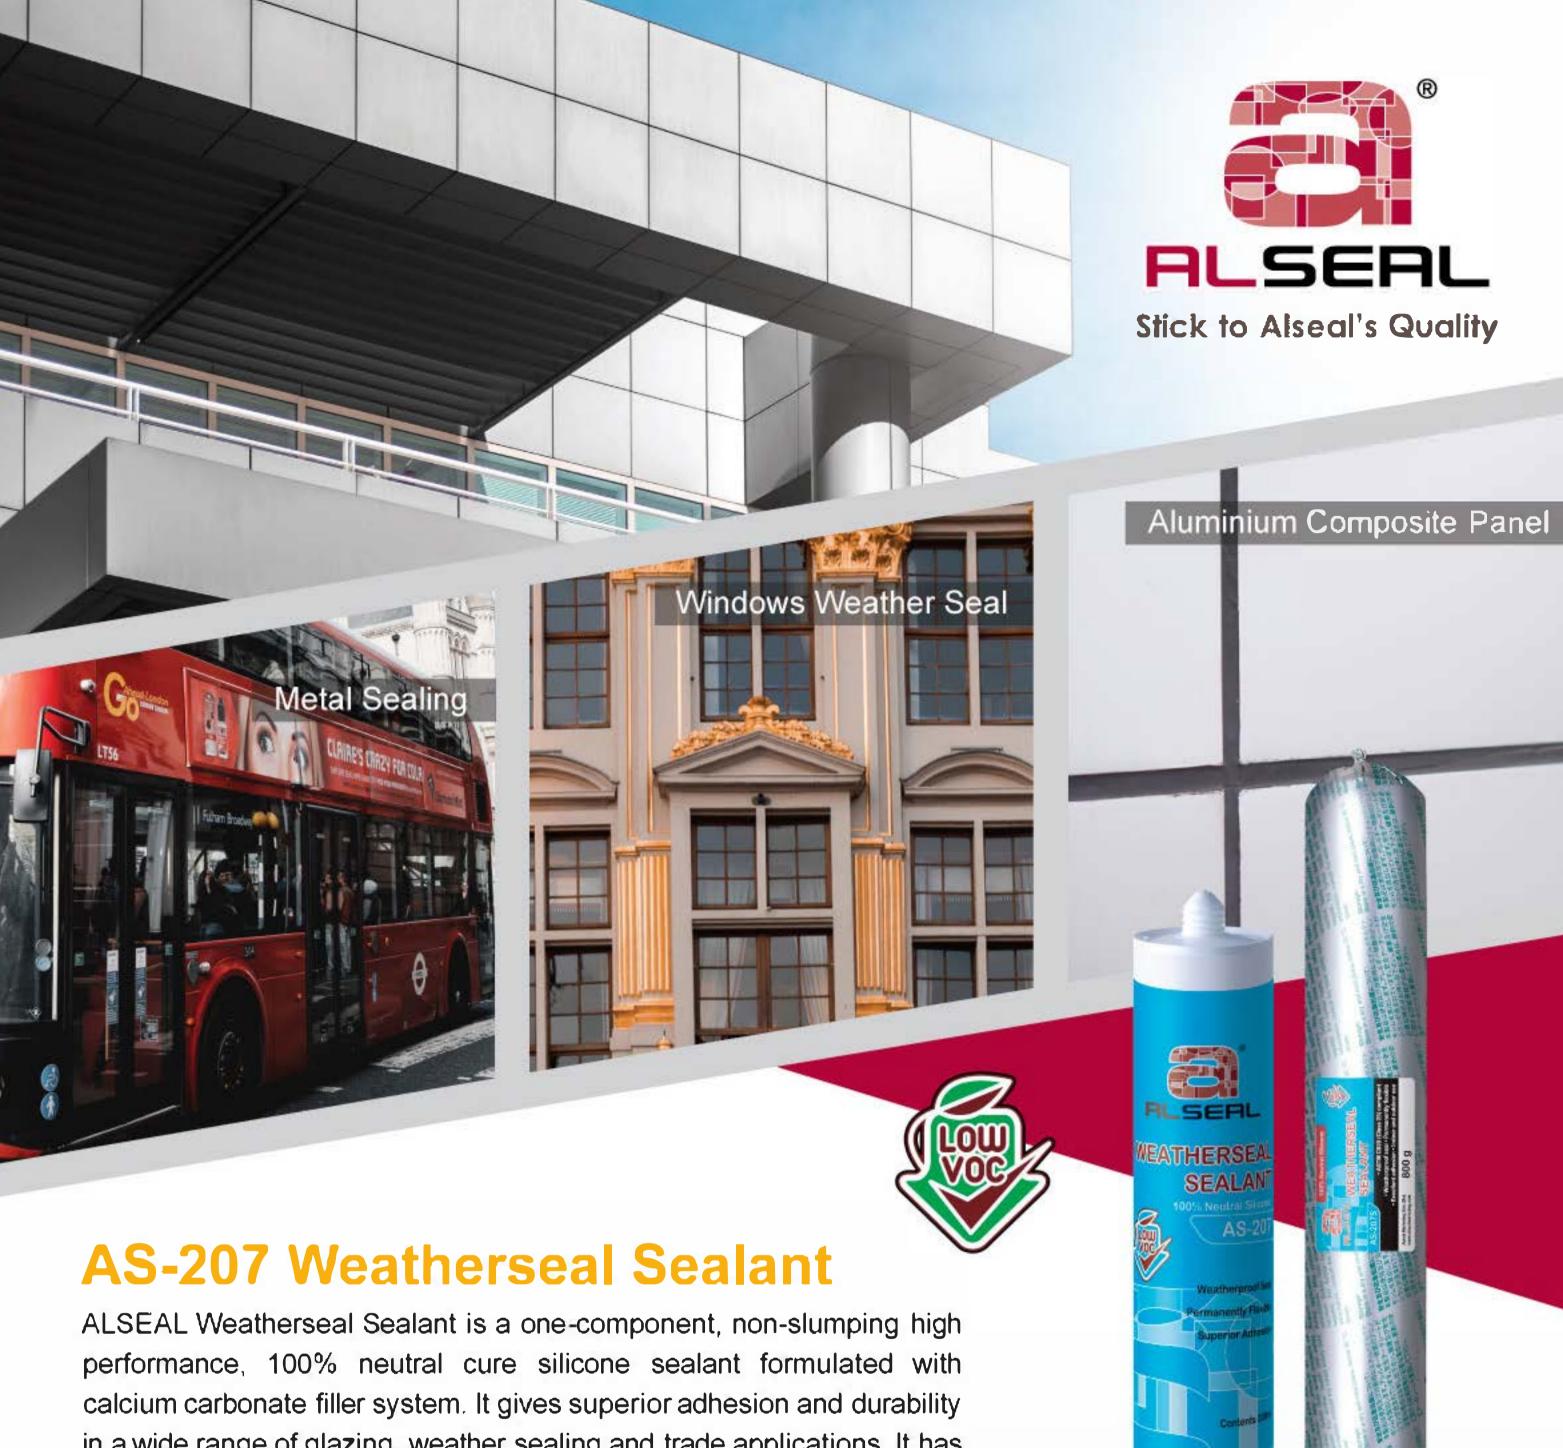

in a wide range of glazing, weather sealing and trade applications. It has excellent resistance to weathering, UV radiation, vibration, moisture, ozone, temperature extremes, airborne pollutants, and many cleaning detergents and solvents.

## **Applications:**

Well-suited for a strong weatherproof seal on most common building materials such as aluminium, galvanized and zinc-coated steel, painted surfaces, glass, brick and concrete. Widely used to seal external aluminium composite panels.

Available colours: Matte black, matte grey & matte white

| Product Code | Content            | Carton Quantity |
|--------------|--------------------|-----------------|
| AS-207       | 300 ml / Cartridge | 24 / Carton     |
| AS-207S      | 800 g / Sausage    | 20 / Carton     |